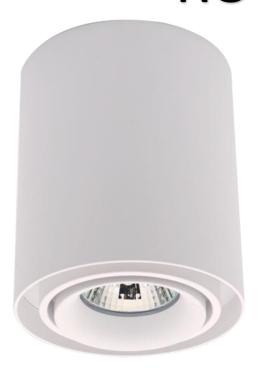

# **GENERAL INFORMATION »**

.. Operating voltage: 230V

:. Lamp holder: GU10

:. Body: Aluminium

:. Colour body: black; white

:. Protection against dust and moisture: IP20

:. Ideal for versatile and attractive architectural solutions

# **PRODUCT DETAILS** »

| Catalogue number | Description | Colour |
|------------------|-------------|--------|
| 92DL044R1/WH     | Downlight   | white  |
| 92DL044R1/BL     | Downlight   | black  |