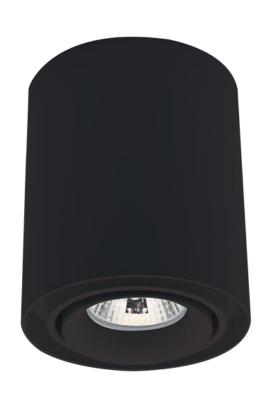

# **GENERAL INFORMATION »**

.. Operating voltage: 230V

:. Lamp holder: GU10

:. Body: Aluminium

:. Colour body: black; white

:. Protection against dust and moisture: IP20

:. Ideal for versatile and attractive architectural solutions

# **PRODUCT DETAILS** »

| Catalogue number | Description | Colour |
|------------------|-------------|--------|
| 92DL044R1/WH     | Downlight   | white  |
| 92DL044R1/BL     | Downlight   | black  |